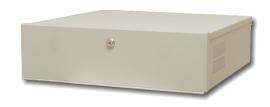

### **DVR Lock Box small size**

### 15 inch lockable steel box for DVRs, suitable for our small sized DVRs

This Steel Lock box will accommodate any compact or small sized DVR up to 15 inches wide. It gives physical security from unauthorized personnel (requirement for Data Protection act compliance). The fully removable lid allows engineers easy access to the rear connections.

- Heavy Gauge steel construction
- Meets Data protection act requirements.
- · Vented side panels
- · Locking hinge down front panel for easy secure access
- Removable lid
- Dimensions external 389mm wide x 384mm deep x 139mm high
- Dimensions internal 373mm wide x 375mm deep x 110mm high
- · Cable access at the rear