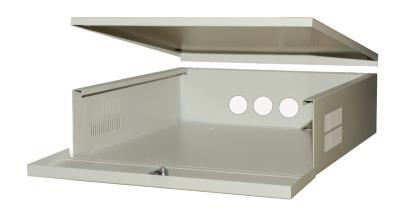

### 15 inch lockable steel box for DVRs, suitable for our small sized DVRs

This Steel Lock box will accommodate any compact or small sized DVR up to 15 inches wide. It gives physical security from unauthorized personnel (requirement for Data Protection act compliance). The fully removable lid allows engineers easy access to the rear connections.

- Heavy Gauge steel construction
- Meets Data protection act requirements.
- · Vented side panels
- · Locking hinge down front panel for easy secure access
- Removable lid
- Dimensions external 389mm wide x 384mm deep x 139mm high
- Dimensions internal 373mm wide x 375mm deep x 110mm high
- · Cable access at the rear